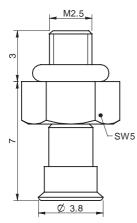

## LIFTING FORCES & TECHNICAL DATA

| Lifting force vertical to the surface, N, at vacuum level |         |         | Lifting force parallel to the<br>surface, N, at vacuum level |         |         | Volume          | Min. curve<br>radius | Max.<br>vertical<br>movement | Weight<br>rubber<br>part |
|-----------------------------------------------------------|---------|---------|--------------------------------------------------------------|---------|---------|-----------------|----------------------|------------------------------|--------------------------|
| 20 -kPa                                                   | 60 -kPa | 90 -kPa | 20 -kPa                                                      | 60 -kPa | 90 -kPa | cm <sup>3</sup> | mm                   | mm                           | g                        |
| 0.09                                                      | 0.42    | 0.65    | —                                                            |         |         | 0.005           | 5.0                  | 0.15                         | 0.030                    |

## **ORDERING INFORMATION**

| Complete suction cups                         | Art. No.  |
|-----------------------------------------------|-----------|
| Suction cup U3 Conductive silicone, M2.5 male | 3250081SC |

| Fittings          | Art. No. |
|-------------------|----------|
| Fitting M2.5 male | 3250084  |
|                   |          |

For further information and dimensioned drawings, see SUCTION CUPS FITTINGS chapter.